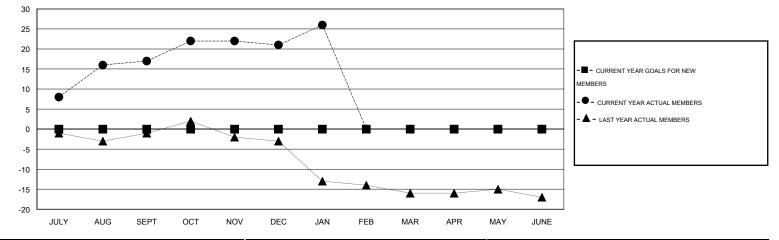

## GMT: THOMAS MATNEY

| -             |                  | Clubs            |                  |                  | Members               |                    |                                     |                    |                  |  |
|---------------|------------------|------------------|------------------|------------------|-----------------------|--------------------|-------------------------------------|--------------------|------------------|--|
|               | RESUL            | TS FOR 2014-2015 | i                |                  | RESULTS FOR 2014-2015 |                    |                                     |                    |                  |  |
| QUARTER       | NEW CLUB<br>GOAL | NEW CLUBS        | DROPPED<br>CLUBS | NET<br>GAIN/LOSS | QUARTER               | NEW MEMBER<br>GOAL | CHARTER AND<br>NEW MEMBERS<br>ADDED | DROPPED<br>MEMBERS | NET<br>GAIN/LOSS |  |
| JULY/AUG/SEPT | 0                | 0                | 0                | 0                | JULY/AUG/SEPT         | 0                  | 34                                  | 17                 | 17               |  |
| OCT/NOV/DEC   | 0                | 0                | 0                | 0                | OCT/NOV/DEC           | 0                  | 15                                  | 11                 | 4                |  |
| JAN/FEB/MAR   | 0                | 0                | 0                | 0                | JAN/FEB/MAR           | 0                  | 12                                  | 7                  | 5                |  |
| APR/MAY/JUNE  | 0                | 0                | 0                | 0                | APR/MAY/JUNE          | 0                  | 0                                   | 0                  | 0                |  |